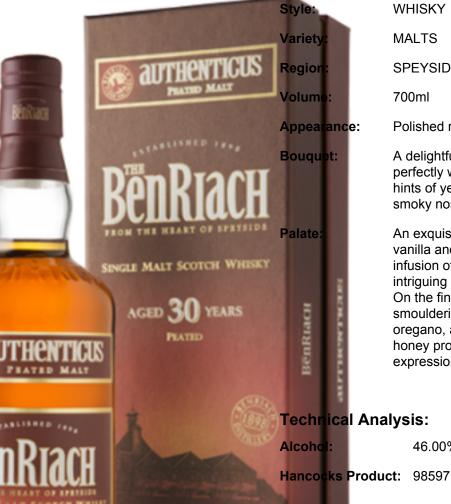

## **BENRIACH Authenticus 30 Year Old**

**SPIRIT** 

Category:

WHISKY

**MALTS** 

**SPEYSIDE** 

700ml

Polished red wood.

A delightful balance of wild honey and peat combine perfectly with a touch of allspice. Distant soft fruits add hints of yellow pear, melon and peach to the sweet, smoky nose.

An exquisite combination of spiced oak, soft, creamy vanilla and summer fruits with a dusting of cocoa. An infusion of sweet peat reek gently builds, adding an intriguing herbal, smoky contrast to the unique character. On the finish a fantastic fusion of rich peat and smouldering embers bound together by fresh herbs; oregano, aniseed and chicory. A rush of sweet, wild honey provides a lovely contrast to this lively, intense expression.

Technical Analysis:

46.00%

Packaging:

4 x 700ml