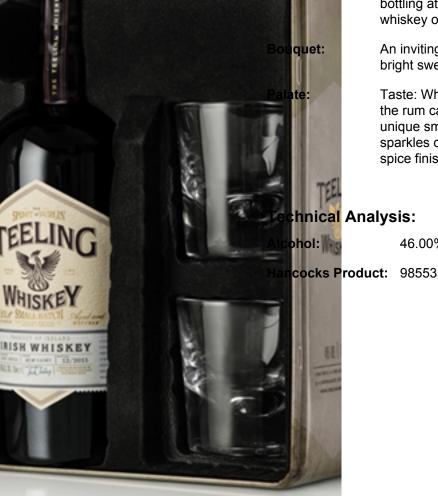

## TEELING IRISH WHISKEY **Small Batch Blended Twin Glass Gift** Tin

Category: **SPIRIT** 

Style: WHISKY

Variety: **IRISH WHISKEY** 

Region: **DUBLIN** 

700ml Volume:

Vineyard:

Our Flagship Irish whiskey and our attempt to create the most interesting Blended Irish whiskey. This small batch bottling consists of hand selected casks which are given further maturation in ex-rum barrels imparting extra character and smooth flavour unique tolrish whiskey. By bottling at 46% with no chill filtration completes an Irish whiskey of true character.

An inviting nose where vanilla and spice dances with bright sweet notes of Rum.

Taste: While being very approachable the influence of the rum cask and higher percentage alcohol creates a unique smooth, sweet, slightly woody marriage that sparkles on the tongue. Finish: Slightly moorish, sweet spice finish complimented by woody undertones.

hnical Analysis:

46.00%

Packaging: 1 x 700ml