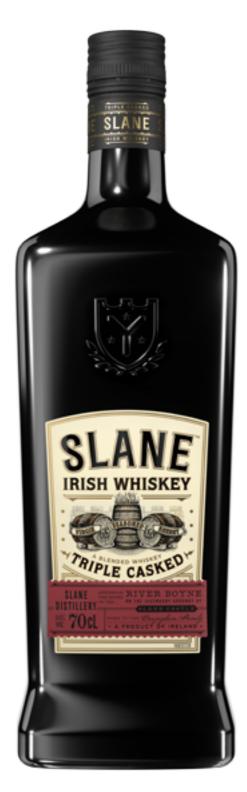

## SLANE WHISKEY Irish Whiskey 700ml

Category: SPIRIT

Style: WHISKY

Variety: IRISH WHISKEY

Region: DUBLIN

Volume: 700ml

Vinification: Three unique casks for a uniquely complex spirit.

brVIRGIN CASKS: Medium Char, Heavy Toast, Contributes Flavours of Toasted Oak, Vanilla. brSEASONED CASKS: Tennessee Whiskey and Bourbon Barrels, Contributes Flavours of Caramel, Plum, Banana, Butterscotch. brSHERRY CASKS: Oloroso Casks, Contributes Flavours of Raisin and

Spice.

**Appearance:** A warm, golden topaz with hues of rich toffee.

**Bouquet:** Complex fruit with drizzles of caramel, butterscotch

and vanilla; brown spice and toasted oak.

Palate: Spicy at first but quickly sweetened with rich caramel,

vanilla and butterscotch atop a deep layer of dried fruit. Finish: lingering hints of dry fruit and caramelised

Free Phone: 0800 699 463

wood sugar.

**Technical Analysis:** 

Alcohol: 40.00% Packaging: 6 x 700ml