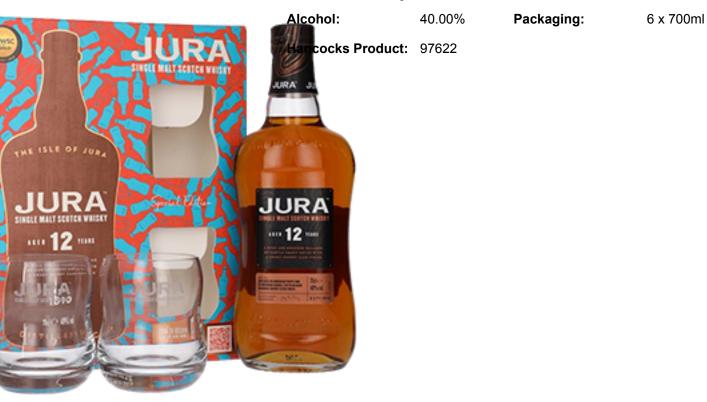

## JURA 12 Year Old 2 Glass Gift Pack

| Category: | SPIRIT                                                                                                                                                                                                                                                                                                                                                                                                             |
|-----------|--------------------------------------------------------------------------------------------------------------------------------------------------------------------------------------------------------------------------------------------------------------------------------------------------------------------------------------------------------------------------------------------------------------------|
| Style:    | WHISKY                                                                                                                                                                                                                                                                                                                                                                                                             |
| Variety:  | MALTS                                                                                                                                                                                                                                                                                                                                                                                                              |
| Region:   | JURA                                                                                                                                                                                                                                                                                                                                                                                                               |
| Volume:   | 700ml                                                                                                                                                                                                                                                                                                                                                                                                              |
| Palate:   | Smouldering cocoa nibs and rich rice pudding. Baked<br>apples follow, sprinkled with spice and raisins, and<br>drizzled with creamy chocolate sauce. Leathery touches<br>develop. Rich and rounded, with an initial burst of barrel<br>char halted by milk-chocolate-covered raisins and toffee<br>sauce. The char rumbles along behind, rising at the end<br>with a plume of soft peat smoke. Smoky bonfire-baked |