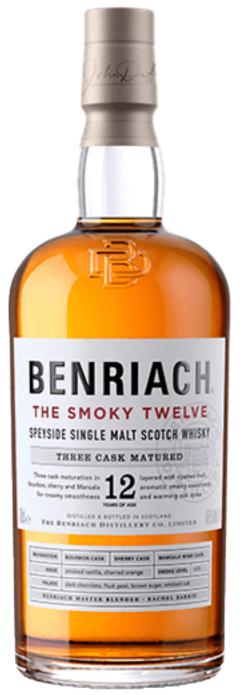

## BENRIACH The Smoky Twelve 700ml

| Category:   | SPIRIT                                                                                                                            |
|-------------|-----------------------------------------------------------------------------------------------------------------------------------|
| Style:      | WHISKY                                                                                                                            |
| Variety:    | SCOTCH                                                                                                                            |
| Region:     | SPEYSIDE                                                                                                                          |
| Volume:     | 700ml                                                                                                                             |
| Appearance: | Burnished gold                                                                                                                    |
| Bouquet:    | Smoked vanilla, charred orange and toasted almond                                                                                 |
| Palate:     | TASTEDark chocolate, fruit peel, brown sugar and<br>smoked oak, lingering into a cocoa and orange smoked<br>finishSMOKE LEVELRich |