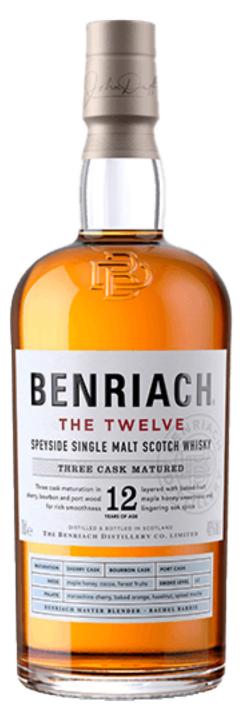

## **BENRIACH** The Twelve 700ml

| Category:   | SPIRIT                                                                                         |
|-------------|------------------------------------------------------------------------------------------------|
| Style:      | WHISKY                                                                                         |
| Variety:    | SCOTCH                                                                                         |
| Region:     | SPEYSIDE                                                                                       |
| Volume:     | 700ml                                                                                          |
| Appearance: | Golden bronze                                                                                  |
| Bouquet:    | Rich maple honey, cocoa and baked forest fruit                                                 |
| Palate:     | Maraschino cherry, baked orange and hazelnut, with a lingering sultana and spiced mocha finish |