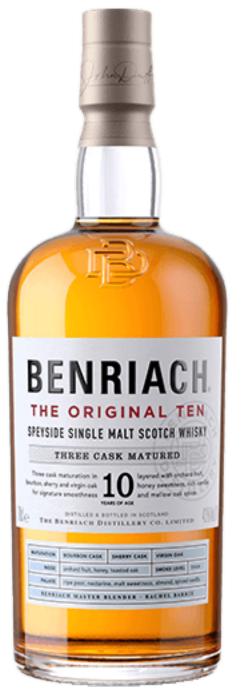

## BENRIACH The Original Ten 700ml

| Category:   | SPIRIT                                                                                                            |
|-------------|-------------------------------------------------------------------------------------------------------------------|
| Style:      | WHISKY                                                                                                            |
| Variety:    | MALTS                                                                                                             |
| Region:     | SPEYSIDE                                                                                                          |
| Volume:     | 700ml                                                                                                             |
| Appearance: | Summer Gold                                                                                                       |
| Bouquet:    | Rich orchard fruit, honey and toasted oak                                                                         |
| Palate:     | PALATERipe pear, nectarine and malt sweetness, with a finishing note of almond and spiced vanillaSMOKE LEVELTrace |