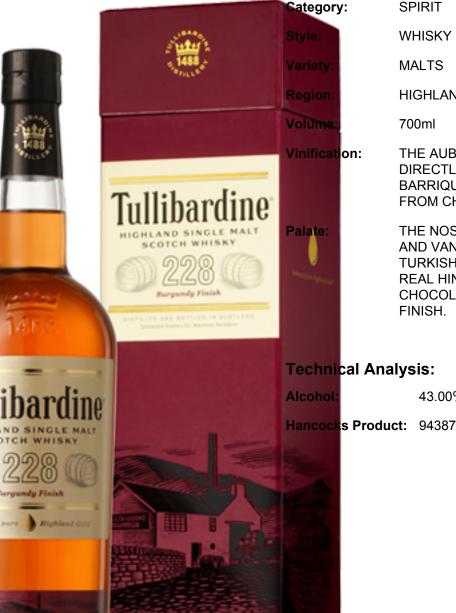

## **TULLIBARDINE** 228 Burgundy Finish 700ml

SPIRIT

WHISKY MALTS HIGHLAND 700ml THE AUBURN HUE OF THIS WHISKY COMES DIRECTLY FROM ITS TIME SPENT IN THE 228 LITRE BARRIQUES THAT PREVIOUSLY HELD PINOT NOIR FROM CHATEAU DE CHASSAGNE MONTRACHET.

THE NOSE OF THE 228 FEATURES RED CHERRIES AND VANILLA WITH HINTS OF CHOCOLATE AND TURKISH DELIGHT. ON THE PALATE, THERE IS A REAL HINT OF RED SUMMER FRUIT, MORE CHOCOLATE AND A SWEET SPICE NOTE ON THE FINISH.

## **Technical Analysis:**

| 43.00% | Packaging: | 1 x 700ml |
|--------|------------|-----------|
|        |            |           |

Distributed by Hancocks Wine, Spirit & Beer Merchants www.hancocks.co.nz Free Phone: 0800 699 463