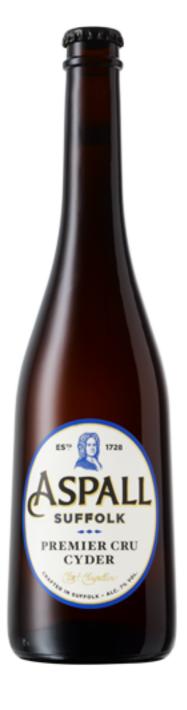

## ASPALL Dry Premier Cru 500ml Bottles 0

Category: CIDER

Style: CIDER

Variety: APPLE

Region: SUFFOLK

Vintage: 0

Volume: 500ml

Vinification: The first cyder produced by Barry and Henry Chevallier

Guild when they joined the business - seven years in creation - and still their favourite drink. Premier Cru is a sophisticated, sparkling cyder with a light floral aroma and a long, dry finish. Crafted at the original Cyder

House, Suffolk

**Palate:** Full dry with a sophisticated and elegant floral aroma that

captures the essence of an orchard.

**Technical Analysis:** 

Alcohol: 7.00% Packaging: 1 x 500ml

Hancocks Product: 91840