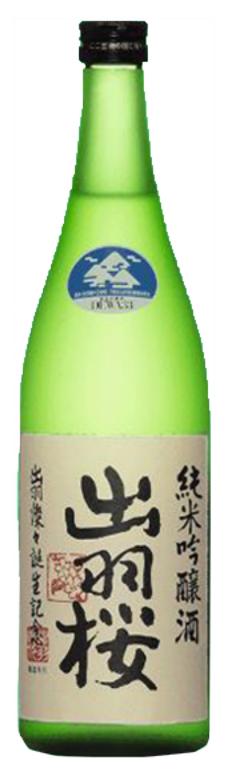

## DEWAZAKURA Dewazakura Dewa Sansan Junmai Ginjo (6x720ml) NV

Category: WINE

Style: NON GRAPE WINE

Variety: SAKE

Region: YAMAGATA

Vintage: NV

Volume: 720ml

Vineyard: The Dewazakura Sake Brewery was established in 1892.