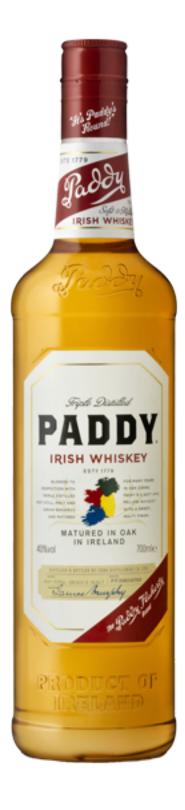

## PADDY IRISH WHISKEY 700ml

Category: SPIRIT

Style: WHISKY

Variety: IRISH WHISKEY

Region: CORK

Volume: 700ml

Vinification: The product of three classic Irish approaches to whiskey

distillation, Paddy has the distinction of blending grain, malt and pot-still into a single, smooth spirit. Each component contributes subtle flavourings to achieve a uniquely smooth result. The grain offers a light, floral touch of crisp sweetness. The malt augments the sweetness with a slight note of toasted biscuit, and the

pot-still brings the traditional Irish creaminess.

**Bouquet:** Malty, fresh, woody. Hints of spice, honey, vanilla.

**Palate:** Light and crisp. Hints of nuts, malt, charred wood. Finish:

A gently fading sweetness. A lingering of mild, woody

malt.

**Technical Analysis:** 

Alcohol: 40.00% Packaging: 1 x 700ml

Hancocks Product: 90452