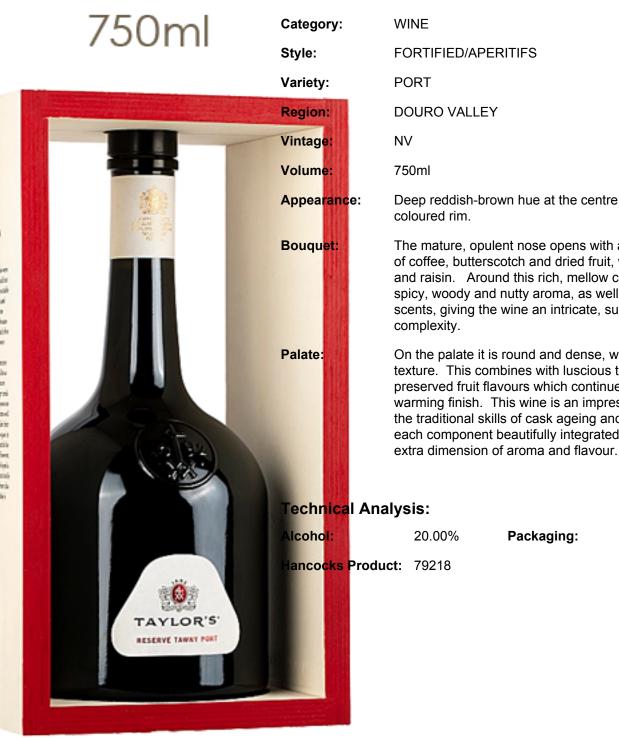

## **TAYLOR'S Historical Collection 'The Mallet' 2021** NV

FORTIFIED/APERITIFS DOURO VALLEY Deep reddish-brown hue at the centre with a narrow brick The mature, opulent nose opens with a warm redolence of coffee, butterscotch and dried fruit, with notes of plum and raisin. Around this rich, mellow core are layers of spicy, woody and nutty aroma, as well as discreet floral scents, giving the wine an intricate, subtle and seductive On the palate it is round and dense, with a smooth silky texture. This combines with luscious toffee and preserved fruit flavours which continue into the long, warming finish. This wine is an impressive showcase of the traditional skills of cask ageing and blending, with each component beautifully integrated and bringing an