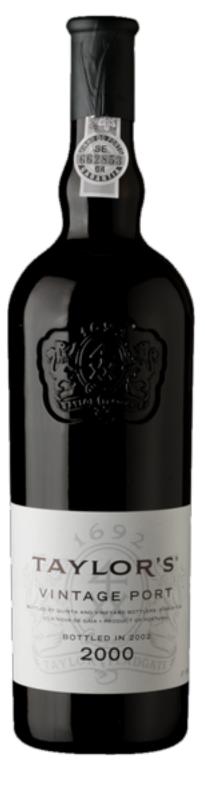

## TAYLOR'S Vintage Port 2000

| Category:   | WINE                                                                                                                                                                                                                                                    |  |  |
|-------------|---------------------------------------------------------------------------------------------------------------------------------------------------------------------------------------------------------------------------------------------------------|--|--|
| Style:      | FORTIFIED/APERITIFS                                                                                                                                                                                                                                     |  |  |
| Variety:    | PORT                                                                                                                                                                                                                                                    |  |  |
| Region:     | DOURO VALLEY                                                                                                                                                                                                                                            |  |  |
| Vintage:    | 2000                                                                                                                                                                                                                                                    |  |  |
| Volume:     | 750ml                                                                                                                                                                                                                                                   |  |  |
| Appearance: | Rich magenta colour.                                                                                                                                                                                                                                    |  |  |
| Bouquet:    | Powerful, intense, black fruit and cherry aromas with lovely fragrant aromatic notes                                                                                                                                                                    |  |  |
| Palate:     | On the mouth this wine is in perfect harmony with<br>beautifully balanced fruit and tannins. Rich, elegant,<br>luscious black fruit flavours. Enormous concentration with<br>again this attractive scented quality coming through.<br>Long rich finish. |  |  |