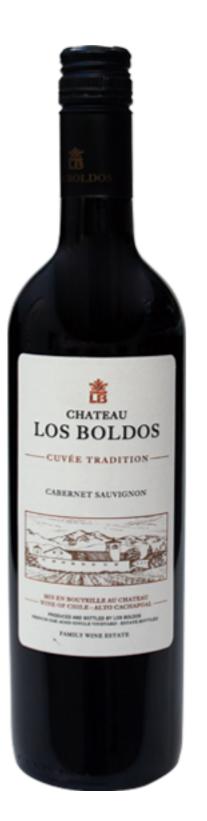

## LOS BOLDOS Cabernet Sauvignon 2013

| Category:           | WINE                                                                                                                                                                                                                                                                                                                                                                                                          |                                        |                 |
|---------------------|---------------------------------------------------------------------------------------------------------------------------------------------------------------------------------------------------------------------------------------------------------------------------------------------------------------------------------------------------------------------------------------------------------------|----------------------------------------|-----------------|
| Style:              | RED WINE                                                                                                                                                                                                                                                                                                                                                                                                      |                                        |                 |
| Variety:            | CABERNET                                                                                                                                                                                                                                                                                                                                                                                                      |                                        |                 |
| Region:             | CACHAPOAL VALLEY                                                                                                                                                                                                                                                                                                                                                                                              |                                        |                 |
| Vintage:            | 2013                                                                                                                                                                                                                                                                                                                                                                                                          |                                        |                 |
| Volume:             | 750ml                                                                                                                                                                                                                                                                                                                                                                                                         |                                        |                 |
| Vineyard:           | Cuve Tradition is one of our Estate range wines focused on showing all the flavours and aromas of our fruit.                                                                                                                                                                                                                                                                                                  |                                        |                 |
| Vinification:       | Hand harvested Cabernet fruit fermented in stainless<br>steel tanks and matured for sixmonths in French and<br>American oak barrels, followed by a further six months<br>in bottle.Tradition wines are all about fruit, softness<br>and its careful vinification. With a uniquepersonality,<br>made of 100% pure varietals, these wines show the<br>best of our terroir andthe regions fruit characteristics. |                                        |                 |
| Appearance:         | Deep red with dark purple hues.                                                                                                                                                                                                                                                                                                                                                                               |                                        |                 |
| Palate:             | Flexing its New World muscle, it is boldly styled and<br>concentrated, the plum, berry and spice characters<br>supported by some judiciously supply tannins                                                                                                                                                                                                                                                   |                                        |                 |
| Technical Analysis: |                                                                                                                                                                                                                                                                                                                                                                                                               |                                        |                 |
| pH:<br>Packaging:   | 3.91<br>1 x 750ml                                                                                                                                                                                                                                                                                                                                                                                             | Residual Sugar:<br>Titratable Acidity: | 1.99<br>2.93g/L |