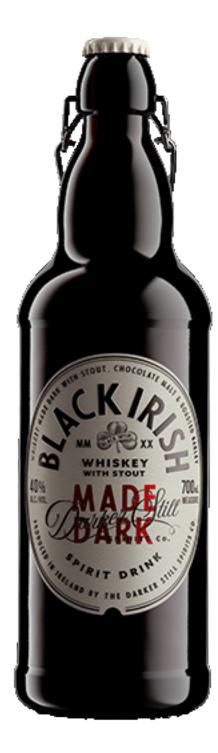

## **BLACK IRISH**Whiskey With Stout 700ml

Category: SPIRIT

Style: WHISKY

Variety: IRISH WHISKEY

Region: DUBLIN

Volume: 700ml

Vineyard: Black Irish is Irish whiskey at its darkest. It has been

mellowed in deep-charred oak barrels for a smooth, creamy vanilla finish then infused with strong Irish stout and darkened with rich chocolate malt and roasted

barley, to create a bold dark spirit.

Appearance: Rich dark colour

**Bouquet:** Sweet, roasted malt, vanilla, rye bread, soft spice

Palate: Taste: Creamy, brown sugar, dark chocolate, caramel,

tropical fruitFinish: Bitter, cocoa, coffee, butterscotch,

stout

**Technical Analysis:** 

Alcohol: 40.00% Packaging: 6 x 700ml

Hancocks Product: 69230