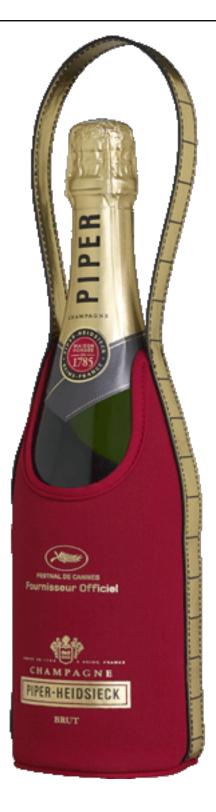

## PIPER HEIDSIECK Cannes Ice Bag with Brut \*Wgtn Only NV

| Category:           | WINE                                                                                                                                                                                                                                                                      |
|---------------------|---------------------------------------------------------------------------------------------------------------------------------------------------------------------------------------------------------------------------------------------------------------------------|
| Style:              | CHAMPAGNE                                                                                                                                                                                                                                                                 |
| Variety:            | NON VINTAGE                                                                                                                                                                                                                                                               |
| Region:             | REIMS                                                                                                                                                                                                                                                                     |
| Vintage:            | NV                                                                                                                                                                                                                                                                        |
| Volume:             | 750ml                                                                                                                                                                                                                                                                     |
| Vinification:       | 50-55% Pinot Noir30-35% Pinot Meunier15-20%<br>Chardonnay10-20% Reserve Wines                                                                                                                                                                                             |
| Appearance:         | This champagne teases and allures us with its festive,<br>light-drenched, pale gold shimmer and joyful display of<br>neat, lively bubbles                                                                                                                                 |
| Bouquet:            | Notes of almond and fresh hazelnut accompany the<br>precise ascent of its bubbles. It is lively, subtle and liight,<br>leaving a deliciously incisive sensation of smoothness,<br>marked by the pureness of fresh pear and apple and a<br>delicate hint of citrus fruits. |
| Palate:             | A harmonious mixture of bright, crunchy pomelo, blonde<br>grapes and juicy white fruits creates the delightfully<br>surprising sensation of lightness embraced by the<br>structure and depth from the Pinot Noir; all beautifully<br>balanced.                            |
| Technical Analysis: |                                                                                                                                                                                                                                                                           |
| Packaging:          | 1 x 750ml Hancocks Product: 48167                                                                                                                                                                                                                                         |
|                     |                                                                                                                                                                                                                                                                           |
|                     |                                                                                                                                                                                                                                                                           |