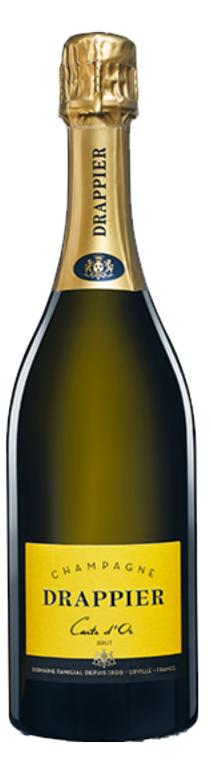

## DRAPPIER Carte d'Or Brut NV

| Category:           | WINE                                                                                                                                                                                                                                                                                                                                                                                                                                                 |            |           |
|---------------------|------------------------------------------------------------------------------------------------------------------------------------------------------------------------------------------------------------------------------------------------------------------------------------------------------------------------------------------------------------------------------------------------------------------------------------------------------|------------|-----------|
| Style:              | CHAMPAGNE                                                                                                                                                                                                                                                                                                                                                                                                                                            |            |           |
| Variety:            | NON VINTAGE                                                                                                                                                                                                                                                                                                                                                                                                                                          |            |           |
| Region:             | CHAMPAGNE                                                                                                                                                                                                                                                                                                                                                                                                                                            |            |           |
| Vintage:            | NV                                                                                                                                                                                                                                                                                                                                                                                                                                                   |            |           |
| Volume:             | 750ml                                                                                                                                                                                                                                                                                                                                                                                                                                                |            |           |
| Vineyard:           | The Drappier vineyard covers 100 hectares and<br>constitutes the Houses essential trump card.Since 1808<br>our family has used its skill to select parcels of land<br>which are particularly well exposed and extremely rich in<br>limestone. For the most part they are located around<br>Urville, where Pinot Noir, the predominant grape variety,<br>finds its loveliest expression and allows the production of<br>very elegant, aromatic wines. |            |           |
| Vinification:       | Only the juices from first pressing the cuves - are used.<br>Mechanical low-pressure pressesUse of gravity to avoid<br>pumping, thus avoiding oxidisationNatural<br>settlingAlcoholic fermentation for roughly 2 weeks at low<br>temperatureThen total and natural malolactic<br>fermentationNo filteringMinimal use of sulphur                                                                                                                      |            |           |
| Bouquet:            | Champagne with a fine aromatic richness, it opens with aromas of stoned fruits such as white vineyard peach.                                                                                                                                                                                                                                                                                                                                         |            |           |
| Palate:             | A spicy hint announces a powerful and complex palate. A vinous Champagne of lovely complexity with a characteristic note of quince jelly.                                                                                                                                                                                                                                                                                                            |            |           |
| Technical Analysis: |                                                                                                                                                                                                                                                                                                                                                                                                                                                      |            |           |
| Alcohol:            | 12.00%                                                                                                                                                                                                                                                                                                                                                                                                                                               | Packaging: | 1 x 750ml |