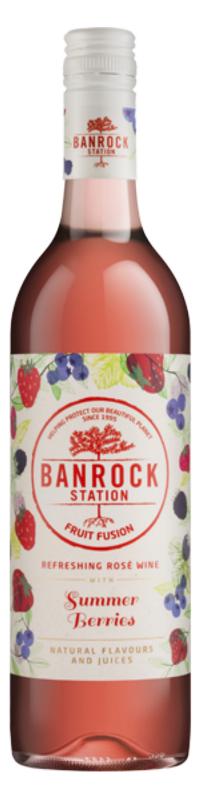

## **BANROCK STATION FRUIT FUSIONS** Summer Berries NV

| Category:   | WINE                                                                                                                                                                                                                                                           |
|-------------|----------------------------------------------------------------------------------------------------------------------------------------------------------------------------------------------------------------------------------------------------------------|
| Style:      | RED WINE                                                                                                                                                                                                                                                       |
| Variety:    | ROSE                                                                                                                                                                                                                                                           |
| Region:     | SOUTH AUSTRALIA                                                                                                                                                                                                                                                |
| Vintage:    | NV                                                                                                                                                                                                                                                             |
| Volume:     | 750ml                                                                                                                                                                                                                                                          |
| Vineyard:   | Banrock Station re-invests profit into environmental<br>projects around the world. Since 1995, Banrock Station<br>has contributed more than AU6million to over 130<br>projects in 13 countries, tohelp protect our beautiful<br>planet, and theres more to do. |
| Appearance: | Ruby Red                                                                                                                                                                                                                                                       |
| Palate:     | Delicately blended with natural flavours and the juice of<br>Strawberry, Blueberry and Blackberry. The result is a<br>bright, fruity, refreshingly sweet Ros wine                                                                                              |