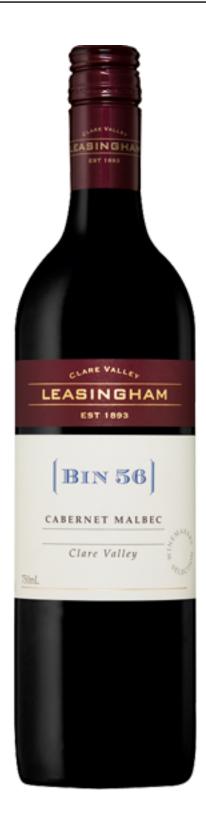

## LEASINGHAM 'Bin 56' Cabernet / Malbec 2012

Category: WINE

Style: RED WINE

Variety: CABERNET

Region: CLARE VALLEY

Vintage: 2012

Volume: 750ml

**Appearance:** Very deep crimson.

**Bouquet:** Blackcurrant, fresh fennel spice, a hint of spearmint with

dark chocolate.

**Palate:** Full in weight, this is a robust and earthy blend with

intriguing complexity gained from the Malbec variety. Underpinned by a depth of berry and blackcurrant fruit, the fine grained tannins are balanced into a lingering

finish.

Food Match: MEAT

## **Technical Analysis:**

**Alcohol:** 14.00% **pH:** 3.56

Packaging: 1 x 750ml Titratable Acidity: 6.4

Hancocks Product: 23001