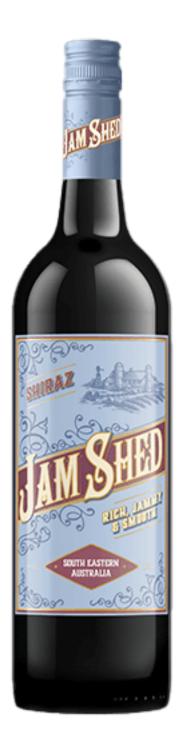

## JAM SHED Shiraz 2024

Category: WINE

Style: RED WINE

Variety: SHIRAZ

Region: SOUTH AUSTRALIA

Vintage: 2024

Volume: 750ml

Vineyard: This Shiraz pays homage to the original winery located in

the historic town of Clare, which first opened as a Jam Factory in 1895. For over a centruy the Jam Shed played a crucial role in the development of the region through both jam and wine production and this quirky Shiraz has

been inspired by great preserves of old

**Bouquet:** With aromas of rhubarb, florals and spiced note.

**Palate:** The palate finishes with a juicy sweetness of red fruits.

**Technical Analysis:** 

**Alcohol**: 13.50% **Packaging**: 6 x 750ml