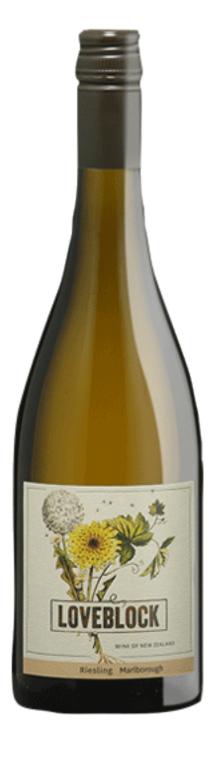

## LOVEBLOCK Marlborough Dry Riesling 2023

Category: WINE

Style: WHITE WINE

Variety: RIESLING

Region: MARLBOROUGH

Vintage: 2023

Volume: 750ml

Vineyard: The grapes for this wine were sourced entirely from our

stabilised, filtered and bottled in July 2020.

**Appearance:** Palest straw with hints of green.

**Bouquet:** Hints of lime and honey, underscored by an inherent

flintiness and developing aged Riesling characteristics.

**Palate:** The back palate explodes with lemon and lime notes.

The mid-palate is warm with a hint of spice and a touch of honey backed by stony minerality and linear acidity.

Cellaring: 10 years