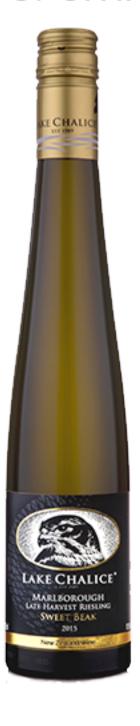

## LAKE CHALICE Sweet Beak LH Riesling 2015

375ml

Category: WINE

Style: SWEET DESSERT

Variety: RIESLING

Region: MARLBOROUGH

Vintage: 2015

Volume: 375ml

Vineyard: Falcon Block, Marlborough, from just 13 rows of single

estate riesling.

Vinification: Late harvested allowing developed sugars ripened with

elements of Botrytis. The grapes were pressed with the juice left overnight for maximum flavour extraction. A cool, slow fermentation delivered fresh notes which then mellowed after a few months settling prior to bottling.

**Appearance:** Deep golden colour.

**Bouquet:** Aromas of sweet lime and bees wax.

**Palate:** An elegant wine with a luscious palate exhibiting rich

citrus and dried fruits. A lingering and refreshing finish.

Cellaring: 5 years

**Technical Analysis:** 

**Alcohol:** 9.50% **pH:** 3.24

**Residual Sugar:** 96g/L **Packaging:** 1 x 375ml

Titratable Acidity: 7.3g/L Hancocks Product: 14788