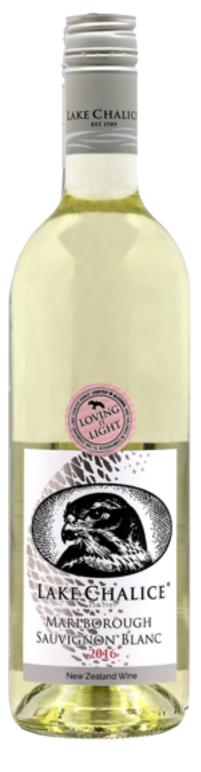

## LAKE CHALICE Light Sauvignon Blanc 2016

| Category:           | WINE                                                                                                                                                                                                             |            |           |
|---------------------|------------------------------------------------------------------------------------------------------------------------------------------------------------------------------------------------------------------|------------|-----------|
| Style:              | WHITE WINE                                                                                                                                                                                                       |            |           |
| Variety:            | SAUVIGNON BLANC                                                                                                                                                                                                  |            |           |
| Region:             | MARLBOROUGH                                                                                                                                                                                                      |            |           |
| Vintage:            | 2016                                                                                                                                                                                                             |            |           |
| Volume:             | 750ml                                                                                                                                                                                                            |            |           |
| Vineyard:           | Fruit was especially targeted and harvested early in the season from a specially selected small block in the Lower Wairau.                                                                                       |            |           |
| Vinification:       | Long cool controlled ferment was stopped at 7.5 grams of sugar per litre to give a low alcohol.                                                                                                                  |            |           |
| Appearance:         | Pale straw                                                                                                                                                                                                       |            |           |
| Bouquet:            | Lifted aromas of gooseberry and passionfruit with hints of fennel bulb.                                                                                                                                          |            |           |
| Palate:             | The palate is refreshing with an elegant mineral note that<br>leads to a lingering finish.Best enjoyed young while in its<br>vibrant youth.Perfect as an aperitif or match with seafood<br>or white meat dishes. |            |           |
|                     |                                                                                                                                                                                                                  |            |           |
| Technical Analysis: |                                                                                                                                                                                                                  |            |           |
| Alcohol:            | 9.75%                                                                                                                                                                                                            | Packaging: | 1 x 750ml |